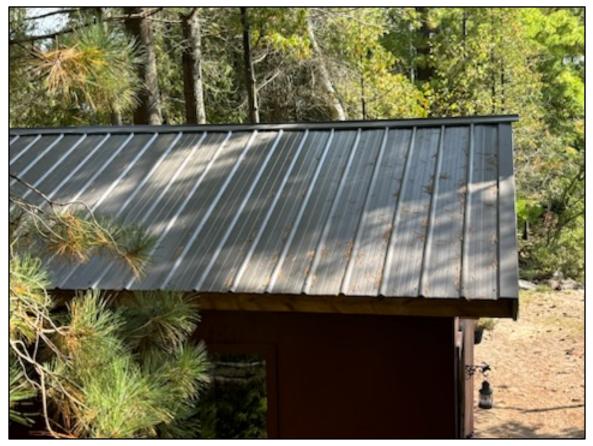

Rotted facia boards and OSB roof sheathing.

All facia boards removed along with rotten sheathing.

New roof sheathing and facia boards being installed.

Felt paper installed.

Steel roof being installed.

New window installed.

Finished roof and window trim. Gutters in 2025.

Overhead detail using knotty pine tongue and groove.

Siding and frame rot and repair.

New treated lumber front beam.

Floor and siding- finished repair.

1 ton of quartz/granite gravel applied under floor.