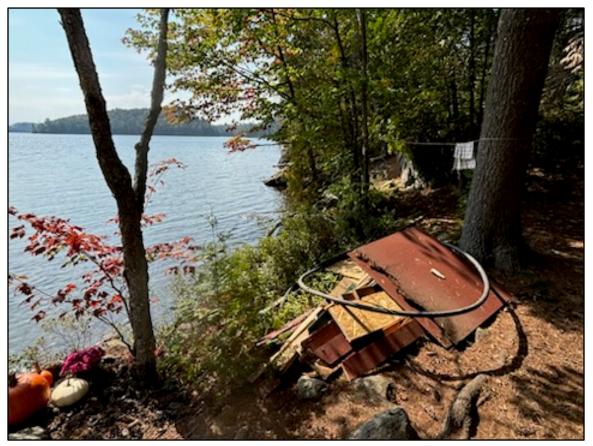

Wood trash pile that needs to be disposed of or burned.

New motion detector porch light installed outside BH kitchen.

Nonny's garden was relocated near Rock Dock!

Waiting on the new dock for Randy's taxi service.