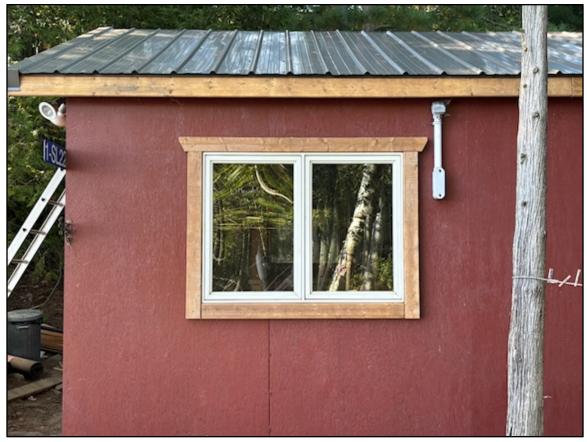

Finished roof and window trim. Gutters in 2025.

Overhead detail using knotty pine tongue and groove.

Siding and frame rot and repair.

New treated lumber front beam.

Floor and siding- finished repair.

1 ton of quartz/granite gravel applied under floor.

Inside view of new window. Arched window was sent to Restore® and other contents removed.

View of new storage building roof from BH steps.

Finished product. Additional windows and gutters will be installed in 2025.