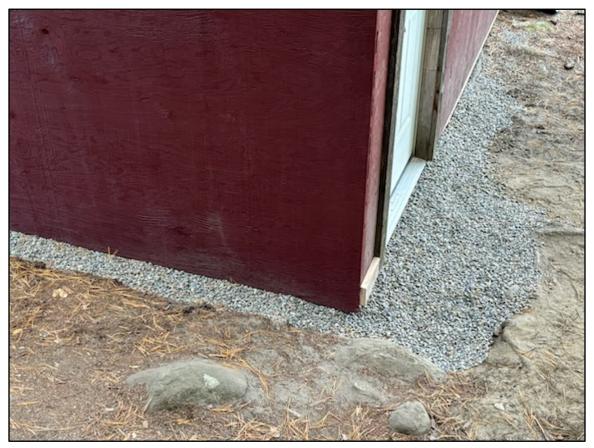

Finished roof and window trim. Gutters in 2025.

Overhead detail using knotty pine tongue and groove.

Siding and frame rot and repair.

New treated lumber front beam.

Floor and siding- finished repair.

1 ton of quartz/granite gravel applied under floor.