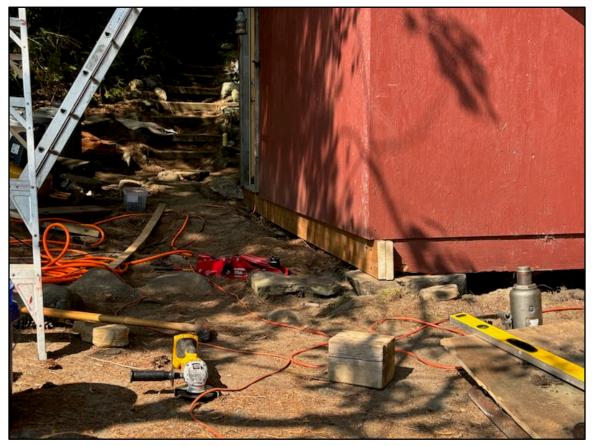

Finished roof and window trim. Gutters in 2025.

Overhead detail using knotty pine tongue and groove.

Siding and frame rot and repair.

New treated lumber front beam.

Floor and siding- finished repair.

1 ton of quartz/granite gravel applied under floor.