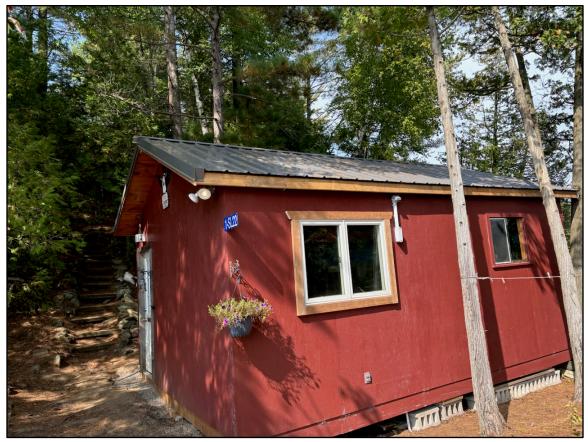

Inside view of new window. Arched window was sent to Restore® and other contents removed.

View of new storage building roof from BH steps.

Finished product. Additional windows and gutters will be installed in 2025.