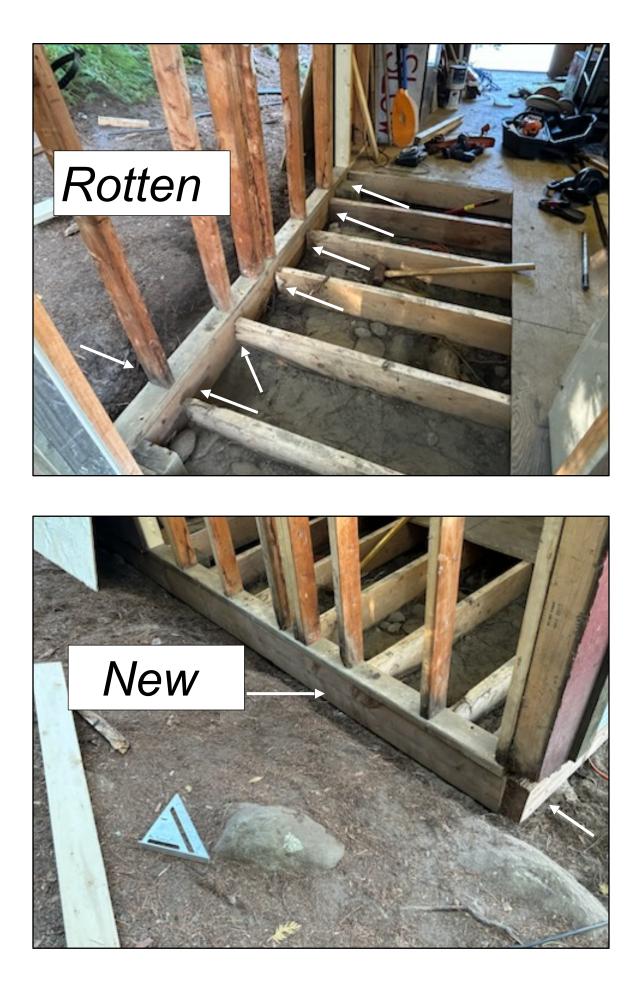

Finished roof and window trim. Gutters in 2025.

Overhead detail using knotty pine tongue and groove.

Siding and frame rot and repair.

New treated lumber front beam.

Floor and siding- finished repair.

1 ton of quartz/granite gravel applied under floor.