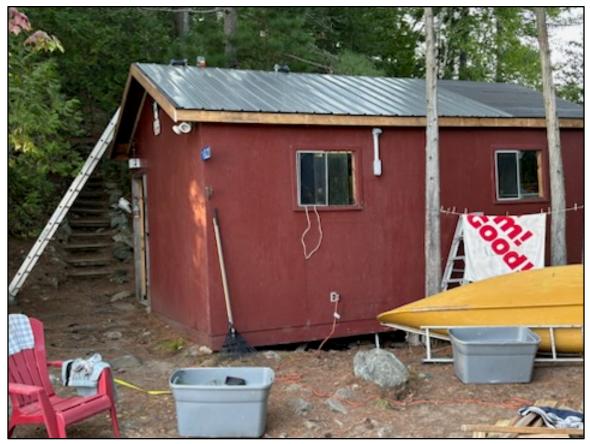

Rotted facia boards and OSB roof sheathing.

All facia boards removed along with rotten sheathing.

New roof sheathing and facia boards being installed.

Felt paper installed.

Steel roof being installed.

New window installed.

Finished roof and window trim. Gutters in 2025.

Overhead detail using knotty pine tongue and groove.

Siding and frame rot and repair.

New treated lumber front beam.

Floor and siding- finished repair.

1 ton of quartz/granite gravel applied under floor.

Inside view of new window. Arched window was sent to Restore® and other contents removed.

View of new storage building roof from BH steps.

Finished product. Additional windows and gutters will be installed in 2025.