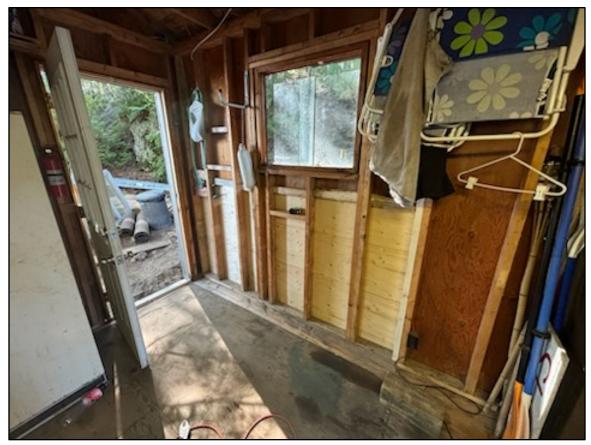

Inside view of new window. Arched window was sent to Restore® and other contents removed.

View of new storage building roof from BH steps.

Finished product. Additional windows and gutters will be installed in 2025.