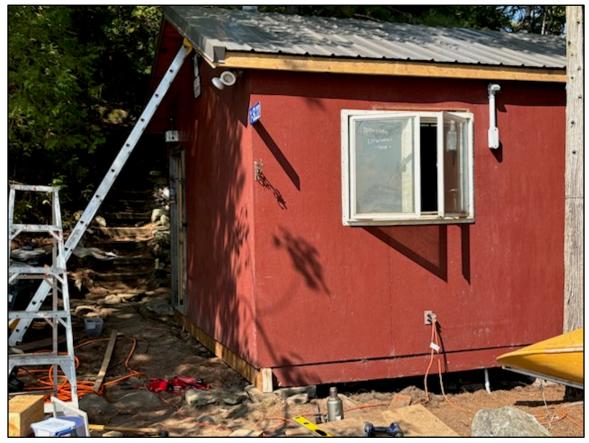

Finished roof and window trim. Gutters in 2025.

Overhead detail using knotty pine tongue and groove.

Siding and frame rot and repair.

New treated lumber front beam.

Floor and siding- finished repair.

1 ton of quartz/granite gravel applied under floor.

Inside view of new window. Arched window was sent to Restore® and other contents removed.

View of new storage building roof from BH steps.

Finished product. Additional windows and gutters will be installed in 2025.