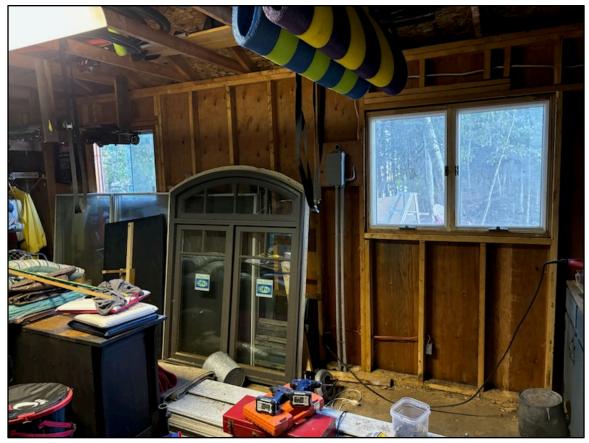

Rotted facia boards and OSB roof sheathing.

All facia boards removed along with rotten sheathing.

New roof sheathing and facia boards being installed.

Felt paper installed.

Steel roof being installed.

New window installed.

Inside view of new window. Arched window was sent to Restore® and other contents removed.

View of new storage building roof from BH steps.

Finished product. Additional windows and gutters will be installed in 2025.