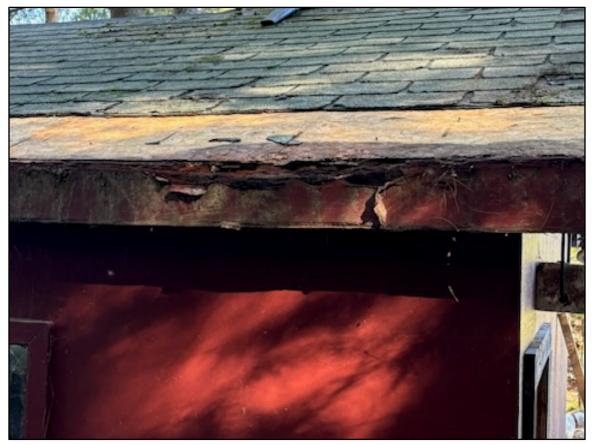

Rotted facia boards and OSB roof sheathing.

All facia boards removed along with rotten sheathing.

New roof sheathing and facia boards being installed.

Felt paper installed.

Steel roof being installed.

New window installed.