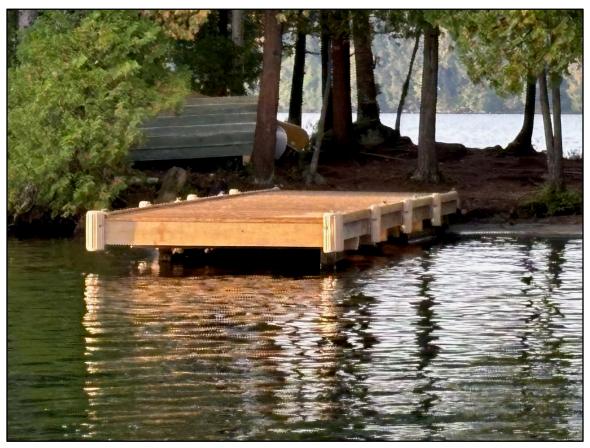

Felt paper installed.



Steel roof being installed.



New window installed.



Finished roof and window trim. Gutters in 2025.



Overhead detail using knotty pine tongue and groove.



Siding and frame rot and repair.



New treated lumber front beam.





Floor and siding- finished repair.



1 ton of quartz/granite gravel applied under floor.



Inside view of new window. Arched window was sent to Restore® and other contents removed.



View of new storage building roof from BH steps.



Finished product. Additional windows and gutters will be installed in 2025.



Wood trash pile that needs to be disposed of or burned.



New motion detector porch light installed outside BH kitchen.



Nonny's garden was relocated near Rock Dock!



Waiting on the new dock for Randy's taxi service.



Finished dock was leveled.