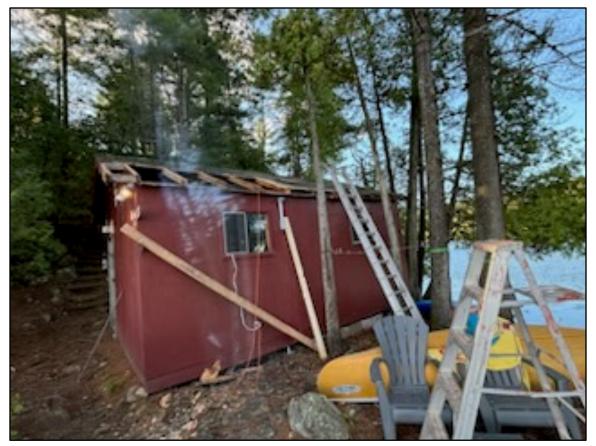

Mark-Tami assesses the situation.

Remi and Ryli assess the situation.

Remi says "is there room for me?"

We love Texas! Go longhorns.

July New dock with all the accessories!

September Work Trip- Storage building roof replacement and foundation repair.

Rotted facia boards and OSB roof sheathing.

All facia boards removed along with rotten sheathing.

New roof sheathing and facia boards being installed.

Felt paper installed.

Steel roof being installed.

New window installed.