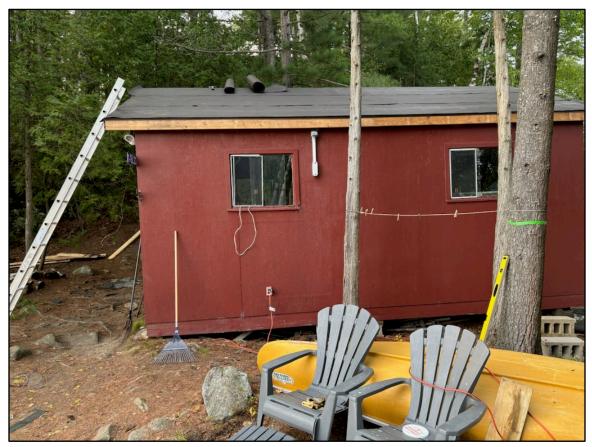

Rotted facia boards and OSB roof sheathing.

All facia boards removed along with rotten sheathing.

New roof sheathing and facia boards being installed.

Felt paper installed.

Steel roof being installed.

New window installed.