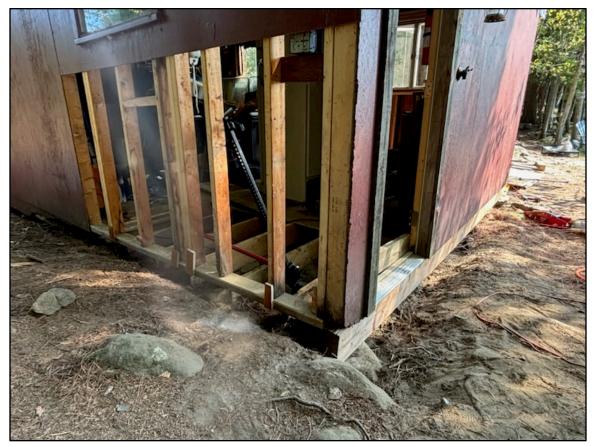

Finished roof and window trim. Gutters in 2025.

Overhead detail using knotty pine tongue and groove.

Siding and frame rot and repair.

New treated lumber front beam.

Floor and siding- finished repair.

1 ton of quartz/granite gravel applied under floor.