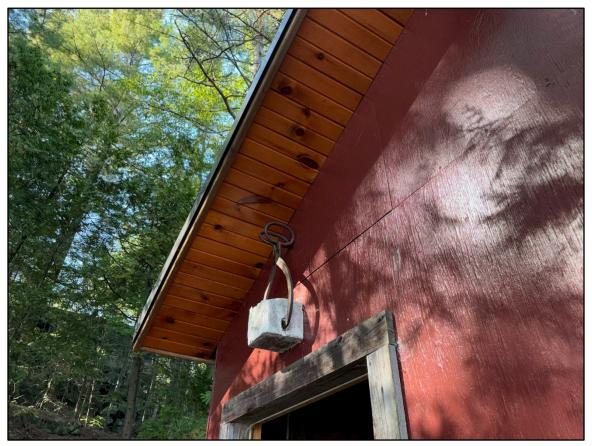

Finished roof and window trim. Gutters in 2025.

Overhead detail using knotty pine tongue and groove.

Siding and frame rot and repair.

New treated lumber front beam.

Floor and siding- finished repair.

1 ton of quartz/granite gravel applied under floor.