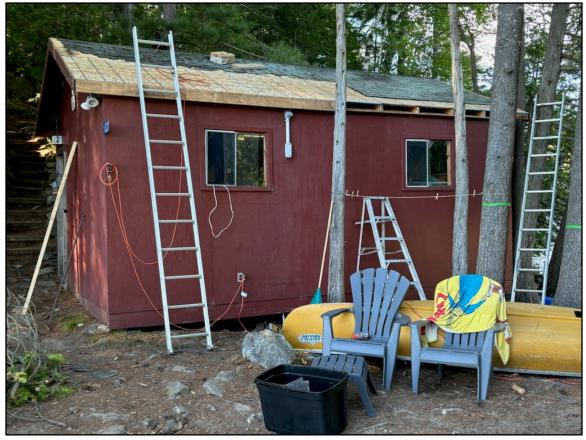

Mark-Tami assesses the situation.

Remi and Ryli assess the situation.

Remi says "is there room for me?"

We love Texas! Go longhorns.

July New dock with all the accessories!

September Work Trip- Storage building roof replacement and foundation repair.

Rotted facia boards and OSB roof sheathing.

All facia boards removed along with rotten sheathing.

New roof sheathing and facia boards being installed.

Felt paper installed.

Steel roof being installed.

New window installed.